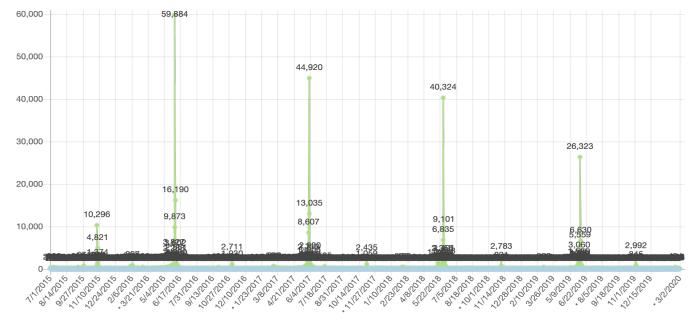

## Wikipedia Page Views (7/1/15-indefinite)

There is an overall decreasing trend in the amount of page views. The highest peak occurred on June 3, 2016, with a views of 59,884. This is common to see, because this shows that more people are aware of what National Doughnut Day is and don't need to constantly look up on Wikipedia to understand what the day is. This trend indicates an increase in awareness.