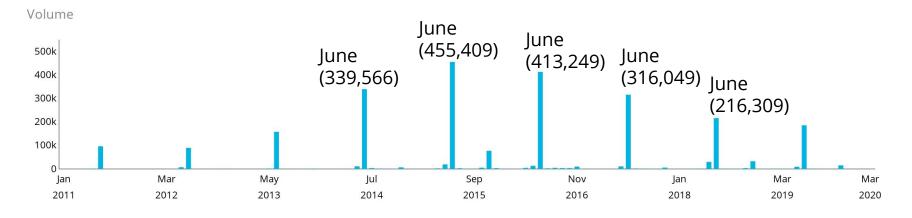

#### !NDD

Date range: Jan 1st, 2011 to Mar 2nd, 2020

Total volume is decreasing each year with the highest peak being in 2015. 2015 shows to be the first year where companies were holding free giveaways on social media. People were retweeting and sharing on social media to get free donuts, which wasn't really the case in 2014. Social media as a tool to spread the word began around 2015 giving it a higher peak.