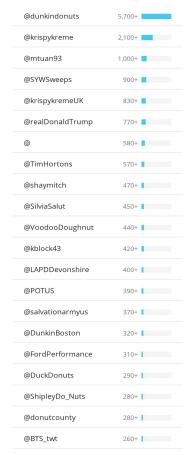

# Twitter Top Mentions

Both years, the top two mentions were the 2 largest donut shop chains: Dunkin Donuts and Krispy Kreme. However, it was super interesting to see how they were mentioned differed between the two years. In 2016, the posts were happy that they were giving out free donuts, but in 2018, majority of the posts were focused on why they weren't giving out free donuts. People were mentioning them in tweets to show that they want free donuts and that they were "disappointed" in not having a giveaway. The last few mentions were smaller donut chains which is expected to be seen. However it was odd to see BTS mentioned in 2018 at the very bottom given that there is no relationship between donuts.