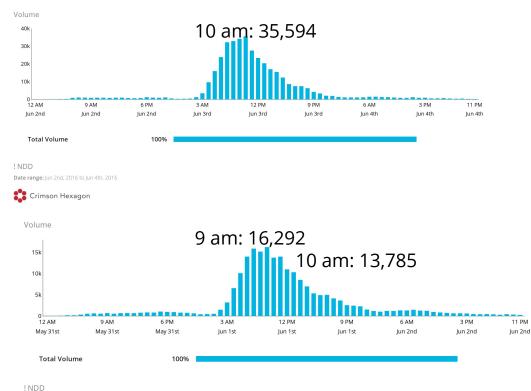

#### Benchmark Volume by Hour

NDD
Date range: May 31st, 2018 to Jun 2nd, 2018

Crimson Hexagon

Both years show a similar trend of high volume in the morning. Donuts are often associated with breakfast, so the morning hours will have a heavier traffic. Because of Dunkin and Krispy Kreme's special offers, the volume was substantially higher at 10 am in 2016 with 35,594 while at the same time in 2018, there was only volume of 13,785. However, it was interesting to see in 2016, the volume decreased earlier in the day while in 2018, there were still conversations happening well into the next day. The reason for this is that people were only engaging in the morning for the donut offers which ended on 6/3 (National Doughnut Day). Once the day ended, people stopped engaging since the offers ended.