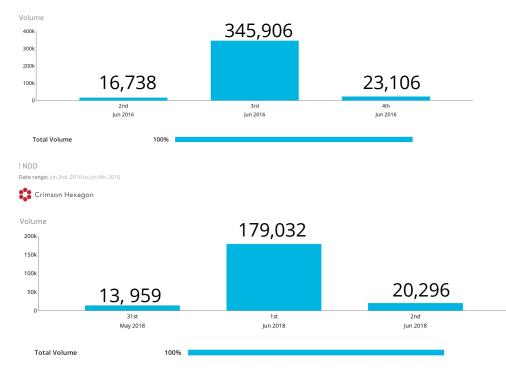

### Benchmark Volume by Day

The overall trend for the day leading up to National Doughnut Day, day of and day after has been consistent. The day of has the highest volume which is expected, but 2016 had 345,906 as the total volume compared to 179,032 in 2018. The reason for this is that in 2016, Krispy Kreme and Dunkin Donuts had a giveaway/ special deals on social media. People were heavily retweeting and sharing these posts in 2016 to engage with the giveaway. These two donut places didn't do a giveaway in 2018 leading to a lower volume and engagement.

!NDD

Date range: May 31st, 2018 to Jun 2nd, 2018

Crimson Hexagon