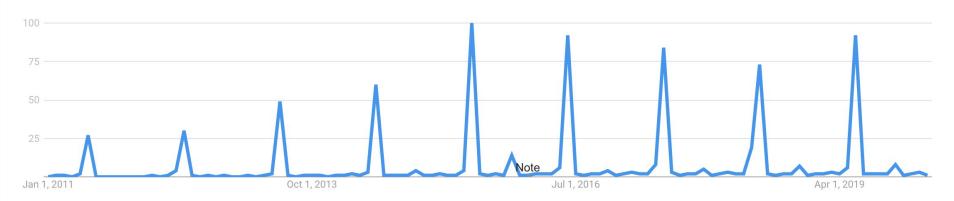

# Google Trends (1/1/11- indefinite)

Interest over time (?)

 $\pm \leftrightarrow \leq$ 

The number of searches peaked in 2015 when Dunkin' Donut did a free giveaway along with 6 other donut shops. This led to more searches, but there was a gradual decline post 2015. There was a sharp increase in 2019, which was interesting because there were articles posted on "where to get free donuts on National Donut Day." The number of articles published in 2019 compared to barely any in 2015, created a buzz for people. The articles might have brought in more traffic and encouraged people to search for this specific day.